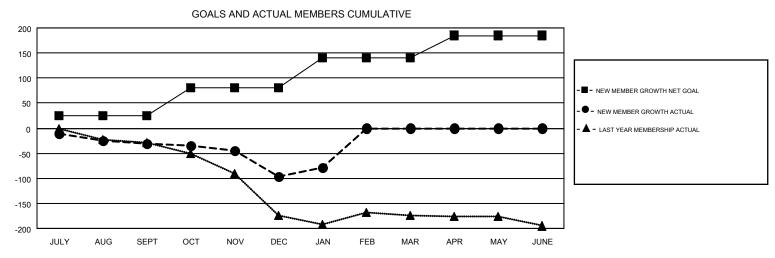

## GMT MONTHLY MEMBERSHIP PROGRESS REPORT

Multiple District 117

Results as of: 1/31/2017

**LOCATION: GREECE** 

| GMT: ELENA    | APPIANI       |             |               |                                |                                                                |                                                              | GMT CA 4                                           |  |
|---------------|---------------|-------------|---------------|--------------------------------|----------------------------------------------------------------|--------------------------------------------------------------|----------------------------------------------------|--|
|               | Club          | os          |               | Members  RESULTS FOR 2016-2017 |                                                                |                                                              |                                                    |  |
|               | RESULTS FOR   | R 2016-2017 |               |                                |                                                                |                                                              |                                                    |  |
| QUARTER       | NEW CLUB GOAL | NEW CLUBS   | DROPPED CLUBS | QUARTER                        | NEW MEMBER GROWTH<br>NET GOAL (not reinstated<br>or transfers) | NEW MEMBER<br>GROWTH ACTUAL (not<br>reinstated or transfers) | DROPPED<br>MEMBERS ACTUAL<br>(including transfers) |  |
| JULY/AUG/SEPT | 1             | 0           | 1             | JULY/AUG/SEPT                  | 25                                                             | 14                                                           | 44                                                 |  |
| OCT/NOV/DEC   | 2             | 0           | 1             | OCT/NOV/DEC                    | 55                                                             | 34                                                           | 101                                                |  |
| JAN/FEB/MAR   | 2             | 0           | 0             | JAN/FEB/MAR                    | 60                                                             | 28                                                           | 10                                                 |  |
| APR/MAY/JUNE  | 1             | 0           | 0             | APR/MAY/JUNE                   | 45                                                             | 0                                                            | 0                                                  |  |