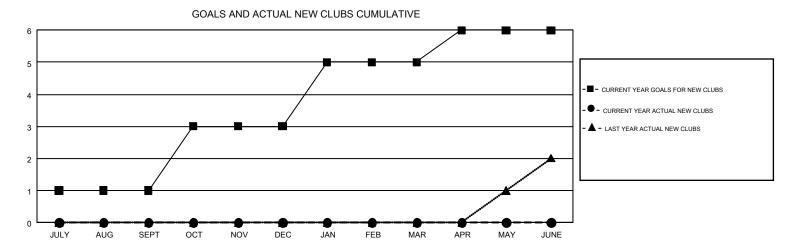

## GMT MONTHLY MEMBERSHIP PROGRESS REPORT

Multiple District 117

Results as of: 1/31/2017

**LOCATION: GREECE** 

| GMT: ELENA    | APPIANI       |             |               |                                |                                                                |                                                              | GMT CA 4                                           |  |
|---------------|---------------|-------------|---------------|--------------------------------|----------------------------------------------------------------|--------------------------------------------------------------|----------------------------------------------------|--|
|               | Club          | os          |               | Members  RESULTS FOR 2016-2017 |                                                                |                                                              |                                                    |  |
|               | RESULTS FOR   | R 2016-2017 |               |                                |                                                                |                                                              |                                                    |  |
| QUARTER       | NEW CLUB GOAL | NEW CLUBS   | DROPPED CLUBS | QUARTER                        | NEW MEMBER GROWTH<br>NET GOAL (not reinstated<br>or transfers) | NEW MEMBER<br>GROWTH ACTUAL (not<br>reinstated or transfers) | DROPPED<br>MEMBERS ACTUAL<br>(including transfers) |  |
| JULY/AUG/SEPT | 1             | 0           | 1             | JULY/AUG/SEPT                  | 25                                                             | 14                                                           | 44                                                 |  |
| OCT/NOV/DEC   | 2             | 0           | 1             | OCT/NOV/DEC                    | 55                                                             | 34                                                           | 101                                                |  |
| JAN/FEB/MAR   | 2             | 0           | 0             | JAN/FEB/MAR                    | 60                                                             | 28                                                           | 10                                                 |  |
| APR/MAY/JUNE  | 1             | 0           | 0             | APR/MAY/JUNE                   | 45                                                             | 0                                                            | 0                                                  |  |